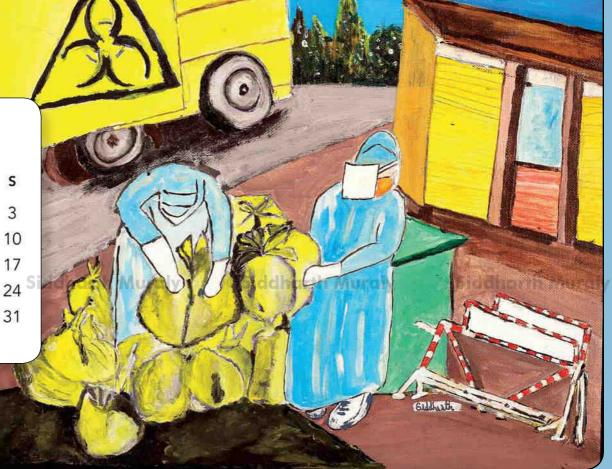

# Waste

SMTWTFS

1 2 3

4 5 6 7 8 9 10

11 12 13 14 15 16 13

18 19 20 21 22 23 2

25 26 27 28 29 30 31