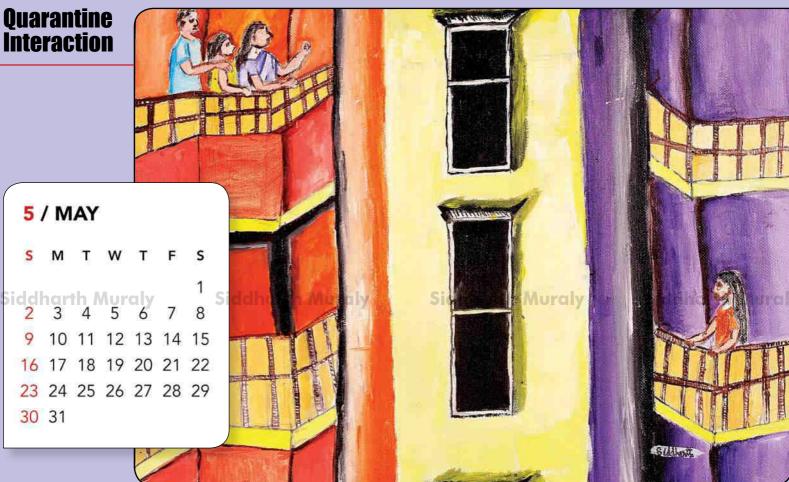

solo exhibitions in Durbar Hall, Ernakulam as well as the India Habitat Center, New Delhi. The Kochi Biennale of 2019 also featured his works. During the lockdown period, he participated in a virtual exhibition in Canada in November 2020.

Siddharth has travelled extensively around the world from Austria to New Zealand. His paintings often depicts the scenes from the countries he visited. For the 2021 calender, Siddharth painted the images which captured his attention during the COVID19 period.

Siddharth is a student of Sacred Heart College, Thevara.

# **Airport**

31



## **Break** the chain

28



**Siddharth Muraly** 

**Flight** 

## 3 / MARCH

SMTWTF

1 2 3 4 5 0

7 8 9 10 11 12 13

14 15 16 17 18 19 20

21 22 23 224 25 26 27 al

28 29 30 31



# **Quarantine Interaction**

30 31





# Waste



SMTWTFS

1 2 3

4 5 6 7 8 9 10

11 12 13 14 15 16 13

18 19 20 21 22 23 2

25 26 27 28 29 30 31



# The Tailor

## 8 / AUGUST

9 10 11 12 13 14

15 16 17 18 19 20 21 22 23 24 25 26 27 28

29 30 31





# **Silence**

**Siddharth Muraly** 



# 10 / OCTOBER

S M T W T F S

1 2

4 5 6 7 8 9

10 11 12 13 14 15 16

17 18 19 20 21 22 23 al

**24** 25 26 27 28 29 30





# 2020

**February** 

SMTWTF5

2 3 4 5 6 7 8 9 to 11 12 15 14 15

16 17 18 19 20 21 22

23 24 25 26 27 28 29

### Januaru

3 M T W T F 5 T 2 5 4 S 6 7 8 9 10 11 12 13 14 15 16 17 18 19 20 21 22 23 24 35 26 27 28 29 30 31

\* M T W T F \* 5 6 7 8 9 10 11 12 13 14 15 16 17 18 19 20 21 22 25 24 25 20 27 26 29 30

SMTWTFS 3 4 5 6 7 8 9 10 11 12 15 14 15 16 UT 18 19 20 21 22 21 24 25 26 27 28 29 30

1 M T W T F 5 7 8