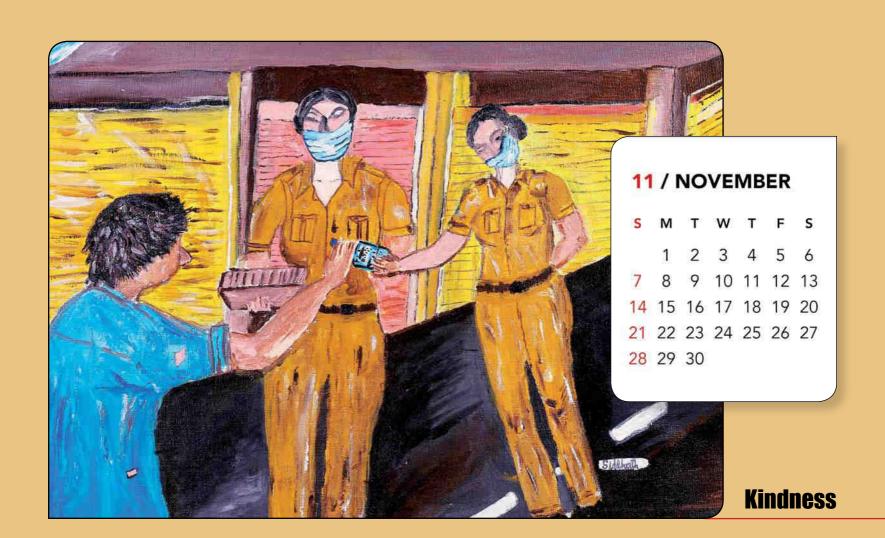

he visited. For the 2021 calender, Siddharth painted the images which captured his attention during the COVID19 period.

Siddharth is a student of Sacred Heart College, Thevara.

# **Airport**

31



## **Break** the chain

28



**Siddharth Muraly** 

**Flight** 

## 3 / MARCH

SMTWTF

1 2 3 4 5 0

7 8 9 10 11 12 13

14 15 16 17 18 19 20

21 22 23 224 25 26 27 al

28 29 30 31



# **Quarantine Interaction**

30 31





# Waste



SMTWTFS

1 2 3

4 5 6 7 8 9 10

11 12 13 14 15 16 13

18 19 20 21 22 23 2

25 26 27 28 29 30 31



# The Tailor

## 8 / AUGUST

9 10 11 12 13 14

15 16 17 18 19 20 21 22 23 24 25 26 27 28

29 30 31





# **Silence**

**Siddharth Muraly** 



# 10 / OCTOBER

S M T W T F S

1 2

4 5 6 7 8 9

10 11 12 13 14 15 16

17 18 19 20 21 22 23 al

**24** 25 26 27 28 29 30





# 2020

**February** 

SMTWTF5

2 3 4 5 6 7 8 9 to 11 12 15 14 15

16 17 18 19 20 21 22

23 24 25 26 27 28 29

### Januaru

3 M T W T F 5 T 2 5 4 S 6 7 8 9 10 11 12 13 14 15 16 17 18 19 20 21 22 23 24 35 26 27 28 29 30 31

\* M T W T F \* 5 6 7 8 9 10 11 12 13 14 15 16 17 18 19 20 21 22 25 24 25 20 27 26 29 30

SMTWTFS 3 4 5 6 7 8 9 10 11 12 15 14 15 16 UT 18 19 20 21 22 21 24 25 26 27 28 29 30

1 M T W T F 5 7 8 9 10 11 12 13 14 15 16 17 18 19 70 21 22 23 24 25 26 27 28 29 50

5 M T W T F 5 1 2 5 4 5 6 7 8 9 10 11 12 13 14 15 16 17 18 19 20 21

22 23 24 25 26 27 28

29 30 51

### dha

SMIWIFS 5 6 7 8 9 10 11 12 15 14 15 16 17 18 19 20 21 22 23 24 25 26 27 28 29 30 31

SMTWTFS 4 5 6 7 8 9 10 11 12 13 14 15 16 17 19 19 20 21 22 23 34 25 26 27 28 29 50 31

SMITWIFS

2 5 4 5 6 7 1

9 10 1