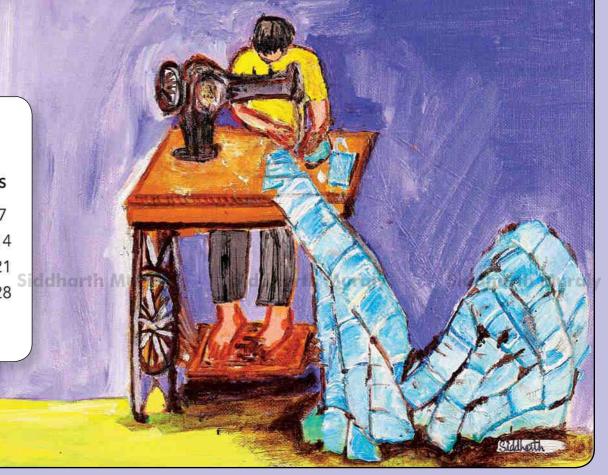

Canada in November 2020.

Siddharth has travelled extensively around the world from Austria to New Zealand. His paintings often depicts the scenes from the countries he visited. For the 2021 calender, Siddharth painted the images which captured his attention during the COVID19 period.

Siddharth is a student of Sacred Heart College, Thevara.

# **Airport**

31



## **Break** the chain

28



**Siddharth Muraly** 

**Flight** 

## 3 / MARCH

SMTWTF

1 2 3 4 5 0

7 8 9 10 11 12 13

14 15 16 17 18 19 20

21 22 23 224 25 26 27 al

28 29 30 31



# **Quarantine Interaction**

30 31





# Waste



SMTWTFS

1 2 3

4 5 6 7 8 9 10

11 12 13 14 15 16 13

18 19 20 21 22 23 2

25 26 27 28 29 30 31



# The Tailor

## 8 / AUGUST

9 10 11 12 13 14

15 16 17 18 19 20 21 22 23 24 25 26 27 28

29 30 31





# **Silence**

**Siddharth Muraly** 



# 10 / OCTOBER

S M T W T F S

1 2

4 5 6 7 8 9

10 11 12 13 14 15 16

17 18 19 20 21 22 23 al

**24** 25 26 27 28 29 30





# 2020

**February** 

SMTWTF5

2 3 4 5 6 7 8 9 to 11 12 15 14 15

16 17 18 19 20 21 22

23 24 25 26 27 28 29

### Januaru

3 M T W T F 5 T 2 5 4 S 6 7 8 9 10 11 12 13 14 15 16 17 18 19 20 21 22 23 24 35 26 27 28 29 30 31

\* M T W T F \* 5 6 7 8 9 10 11 12 13 14 15 16 17 18 19 20 21 22 25 24 25 20 27 26 29 30

SMTWTFS 3 4 5 6 7 8 9 10 11 12 15 14 15 16 UT 18 19 20 21 22 21 24 25 26 27 28 29 30

1 M T W T F 5 7 8 9 10 11 12 13 14 15 16 17 18 19 70 21 22 23 24 25 26 27 28 29 50

5 M T W T F 5 1 2 5 4 5 6 7 8 9 10 11 12 13 14 15 16 17 18 19 20 21

22 23 24 25 26 27 28

29 30 51

### dha

SMIWIFS 5 6 7 8 9 10 11 12 15 14 15 1