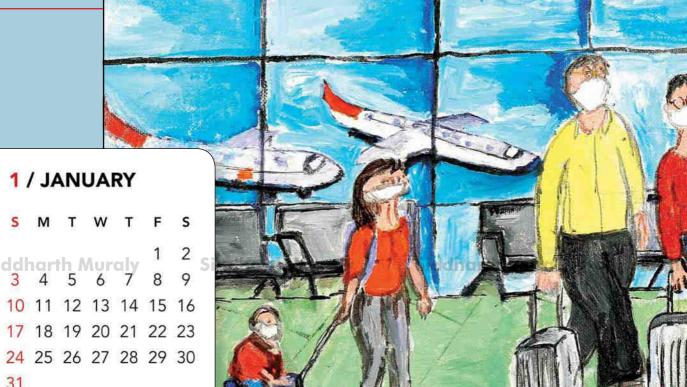

inguistic skills and was subsequently diagnosed with Asperger's Syndrome.

Siddharth started painting at the age of three and have proven himself to be a notable talent among art critics and public alike. He has conducted solo exhibitions in Durbar Hall, Ernakulam as well as the India Habitat Center, New Delhi. The Kochi Biennale of 2019 also featured his works. During the lockdown period, he participated in a virtual exhibition in Canada in November 2020.

Siddharth has travelled extensively around the world from Austria to New Zealand. His paintings often depicts the scenes from the countries he visited. For the 2021 calender, Siddharth painted the images which captured his attention during the COVID19 period.

Siddharth is a student of Sacred Heart College, Thevara.

# **Airport**

31



## **Break** the chain

28



**Siddharth Muraly** 

**Flight** 

## 3 / MARCH

SMTWTF

1 2 3 4 5 0

7 8 9 10 11 12 13

14 15 16 17 18 19 20

21 22 23 224 25 26 27 al

28 29 30 31



# **Quarantine Interaction**

30 31





# Waste



SMTWTFS

1 2 3

4 5 6 7 8 9 10

11 12 13 14 15 16 13

18 19 20 21 22 23 2

25 26 27 28 29 30 31



# The Tailor

## 8 / AUGUST

9 10 11 12 13 14

15 16 17 18 19 20 21 22 23 24 25 26 27 28

29 30 31





# **Silence**

**Siddharth Muraly** 



# 10 / OCTOBER

S M T W T F S

1 2

4 5 6 7 8 9

10 11 12 13 14 15 16

17 18 19 20 21 22 23 al

**24** 25 26 27 28 29 30





# 2020

**February** 

SMTWTF5

2 3 4 5 6 7 8 9 to 11 12 15 14 15

16 17 18 19 20 21 22

23 24 25 26 27 28 29

### Januaru

3 M T W T F 5 T 2 5 4 S 6 7 8 9 10 11 12 13 14 15 16 17 18 19 20 21 22