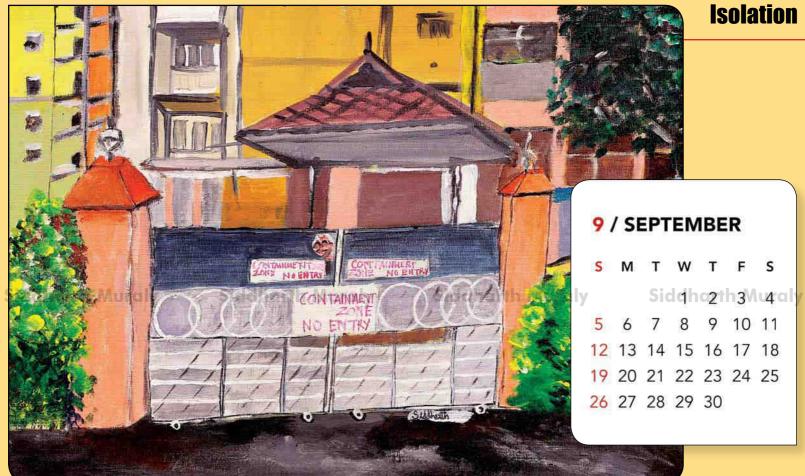

nada in November 2020.

Siddharth has travelled extensively around the world from Austria to New Zealand. His paintings often depicts the scenes from the countries he visited. For the 2021 calender, Siddharth painted the images which captured his attention during the COVID19 period.

Siddharth is a student of Sacred Heart College, Thevara.

# **Airport**

31



## **Break** the chain

28



**Siddharth Muraly** 

**Flight** 

## 3 / MARCH

SMTWTF

1 2 3 4 5 0

7 8 9 10 11 12 13

14 15 16 17 18 19 20

21 22 23 224 25 26 27 al

28 29 30 31



# **Quarantine Interaction**

30 31





# Waste



SMTWTFS

1 2 3

4 5 6 7 8 9 10

11 12 13 14 15 16 13

18 19 20 21 22 23 2

25 26 27 28 29 30 31



# The Tailor

## 8 / AUGUST

9 10 11 12 13 14

15 16 17 18 19 20 21 22 23 24 25 26 27 28

29 30 31





# **Silence**

**Siddharth Muraly** 



# 10 / OCTOBER

S M T W T F S

1 2

4 5 6 7 8 9

10 11 12 13 14 15 16

17 18 19 20 21 22 23 al

**24** 25 26 27 28 29 30





# 2020

**February** 

SMTWTF5

2 3 4 5 6 7 8 9 to 11 12 15 14 15

16 17 18 19 20 21 22

23 24 25 26 27 28 29

### Januaru

3 M T W T F 5 T 2 5 4 S 6 7 8 9 10 11 12 13 14 15 16 17 18 19 20 21 22 23 24 35 26 27 28 29 30 31

\* M T W T F \* 5 6 7 8 9 10 11 12 13 14 15 16 17 18 19 20 21 22 25 24 25 20 27 26 29 30

SMTWTFS 3 4 5 6 7 8 9 10 11 12 15 14 15 16 UT 18 19 20 21 22 21 24 25 26 27 28 29 30

1 M T W T F 5 7 8 9 10 11 12 13 14 15 16 17 18 19 70 21 22 23 24 25 26 27 28 29 50

5 M T W T F 5 1 2 5 4 5 6 7 8 9 10 11 12 13 14 15 16 17 18 19 20 21

22 23 24 25 26 27 28

29 30 51

### dha

SMIWIFS 5 6 7 8 9 10 11 12 15 14 15 16